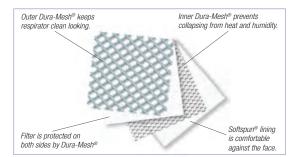

## AIRWAVE DISPOSABLE RESPIRATORS

AirWave<sup>®</sup> is the next wave in respiratory protection – a revolutionary step forward from today's disposable respirators. Its patent pending wave technology allows easier breathing for cool comfort, providing the protection you need all day long. Plus, it delivers on the Moldex® commitment - comfortable, durable respirators that increase compliance and decrease costs.

- Exclusive easy-breathing wave design
- Less resistance, better breathability
- Breathes like it has a valve, without one
- SmartStrap<sup>®</sup> is adjustable, metal-free and hangable
- Longer wear means less cost
- Made in U.S.A.