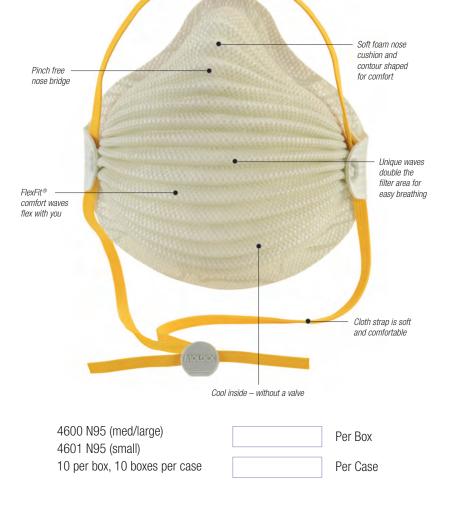

## AIRWAVE DISPOSABLE RESPIRATORS

AirWave<sup>®</sup> is the next wave in respiratory protection – a revolutionary step forward from today's disposable respirators. Its patent pending wave technology allows easier breathing for cool comfort, providing the protection you need all day long. Plus, it delivers on the Moldex® commitment - comfortable, durable respirators that increase compliance and decrease costs.

- Exclusive easy-breathing wave design
- Less resistance, better breathability
- Breathes like it has a valve, without one
- SmartStrap<sup>®</sup> is adjustable, metal-free and hangable
- Longer wear means less cost
- Made in U.S.A.