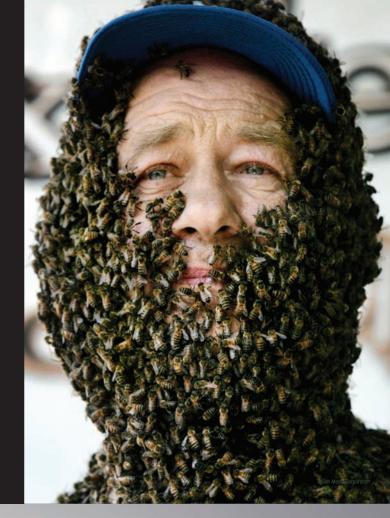

Hard to Wear.

## **Easy to Wear.**

Let's face it...some respirators are as comfortable as a beard of bees! But now, with the new 7000 half mask and 9000 full face series, respiratory protection has never felt so easy. Unlike others, the 7000/9000 feature lighter weight, fewer parts, less maintenance, wider field of vision, easier cartridge attachment, and are completely PVC-Free and metal-free. All this at an economical price. Compliance just got a whole lot easier.