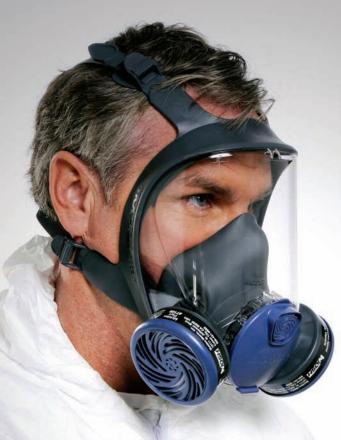

## **Easy to Wear.**

Let's face it...some respirators are as comfortable as a beard of bees! But now, with the new 7000 half mask and 9000 full face series, respiratory protection has never felt so easy. Unlike others, the 7000/9000 feature lighter weight, fewer parts, less maintenance, wider field of vision, easier cartridge attachment, and are completely PVC-Free and metal-free. All this at an economical price. Compliance just got a whole lot easier.

Sleek, simple, comfortable protection that's just plain EASY TO WEAR. To see what the buzz is all about, visit www.moldex.com or call (800) 421-0668.