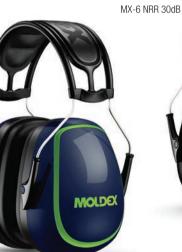

## MX Series Premium Farmuffs

MX-7 Cap Mount NRR 28dB

- Soft cushion-ribbed open air headband for cool comfort all day long
- Overmolded headband is durable for rugged wear over many shifts
- · Larger ear cushions allow freedom to fit almost all ears comfortably
- Lightweight wire frame allows easy cup adjustment yet holds its position for lasting comfort
- Cool looks and comfort to promote worker acceptance and compliance
- Extra soft foam/low pressure cushions and headband are PVC-Free
- Glossy surface for easy cleaning and longer wear
- Independently tested NRR for protection you can count on
- MX-6/MX7 features exclusive waffled cup foam for superior NRR protection