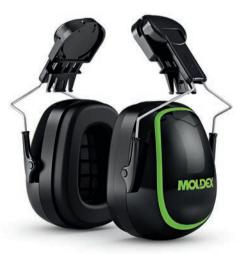

## MX Series Premium Farmuffs

MX-7 Cap Mount NRR 28dB

- Soft cushion-ribbed open air headband for cool comfort all day long
- Overmolded headband is durable for rugged wear over many shifts
- · Larger ear cushions allow freedom to fit almost all ears comfortably
- Lightweight wire frame allows easy cup adjustment yet holds its position for lasting comfort
- Cool looks and comfort to promote worker acceptance and compliance
- Extra soft foam/low pressure cushions and headband are PVC-Free
- Glossy surface for easy cleaning and longer wear
- Independently tested NRR for protection you can count on
- MX-6/MX7 features exclusive waffled cup foam for superior NRR protection