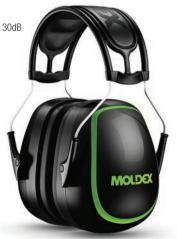

## MX Series Premium Farmuffs

MX-7 Cap Mount NRR 28dB

- Soft cushion-ribbed open air headband for cool comfort all day long
- Overmolded headband is durable for rugged wear over many shifts
- · Larger ear cushions allow freedom to fit almost all ears comfortably
- Lightweight wire frame allows easy cup adjustment yet holds its position for lasting comfort
- Cool looks and comfort to promote worker acceptance and compliance
- Extra soft foam/low pressure cushions and headband are PVC-Free
- Glossy surface for easy cleaning and longer wear
- Independently tested NRR for protection you can count on
- MX-6/MX7 features exclusive waffled cup foam for superior NRR protection