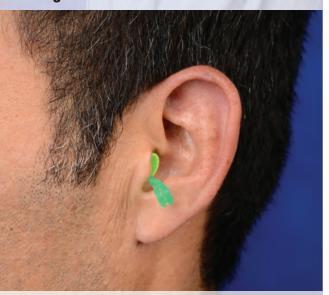

1. Hold the handle with your index finger and thumb.



2. Reach over the head and pull top of ear upward.



3. With other hand grasp plug handle and gently push and twist into ear canal until a tight and comfortable seal is made.



4. Correct fit.



PUSH & TWIST TO FIND YOUR FIT



# FITTING INSTRUCTIONS FOR GLIDE **FOAM AND GLIDE TRIO EARPLUGS**





6940 & 6945 **Glide Foam** 





**Glide Trio** 



6445

GLIDE's unique multi-curved stem rotates for a custom fit inside each ear canal. Because no two ear canals are alike. Just push and twist to find your fit. You'll instantly feel a comfortable seal.



**TO ATTACH OPTIONAL CORD:** Form a loop at end of cord, position around groove at base of handle then pull down to lock in place.

## **MOLDEX-METRIC, INC.**

10111 W. Jefferson Blvd., Culver City, CA 90232 TEL +1 (800) 421-0668 or +1 (310) 837-6500 FAX +1 (310) 837-9563 E-mail: sales@moldex.com www.moldex.com

Moldex Technical Service Department: +1 (800) 421-0668 ext. 512/550 or +1 (310) 837-6500 ext. 512/550