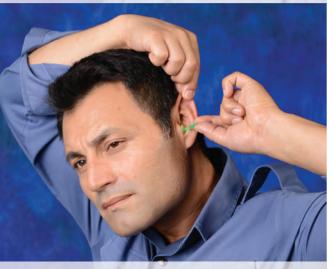

1. Hold the handle with your index finger and thumb.

2. Reach over the head and pull top of ear upward.

3. With other hand grasp plug handle and gently push and twist into ear canal until a tight and comfortable seal is made.