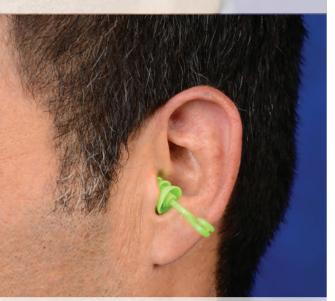

1. Hold the handle with your index finger and thumb.



2. Reach over the head and pull top of ear upward.



3. With other hand grasp plug handle and gently push and twist into ear canal until a tight and comfortable seal is made.



4. Correct fit.



PUSH & TWIST TO FIND YOUR FIT



# FITTING INSTRUCTIONS FOR GLIDE **FOAM AND GLIDE TRIO EARPLUGS**





6940 & 6945 **Glide Foam** 





**Glide Trio** 



6445

GLIDE's unique multi-curved stem rotates for a custom fit inside each ear canal. Because no two ear canals are alike. Just push and twist to find your fit. You'll instantly feel a comfortable seal.



**TO ATTACH OPTIONAL CORD:** Form a loop at end of cord, position around groove at base of handle then pull down to lock in place.

## **MOLDEX-METRIC, INC.**

10111 W. Jefferson Blvd., Culver City, CA 90232 TEL +1 (800) 421-0668 or +1 (310) 837-6500 FAX +1 (310) 837-9563 E-mail: sales@moldex.com www.moldex.com

Moldex Technical Service Department: +1 (800) 421-0668 ext. 512/550 or +1 (310) 837-6500 ext. 512/550



SAI Global

# **