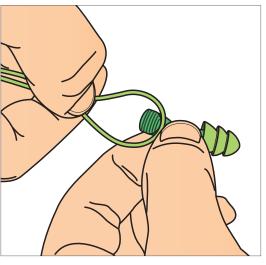

1. Hold the handle with your index finger and thumb.

2. Reach over the head and pull top of ear upward.

3. With other hand grasp plug handle and gently push and twist into ear canal until a tight and comfortable seal is made.

4. Correct fit.

PUSH & TWIST TO FIND YOUR FIT

**TO ATTACH OPTIONAL CORD:** Form a loop at end of cord, position around groove at base of handle then pull down to lock in place.