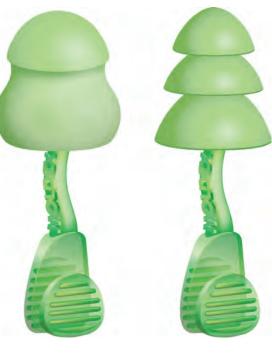

# FITTING INSTRUCTIONS FOR GLIDE **FOAM AND GLIDE TRIO EARPLUGS**

6940 & 6945 **Glide Foam** 

**Glide Trio** 

6445

GLIDE's unique multi-curved stem rotates for a custom fit inside each ear canal. Because no two ear canals are alike. Just push and twist to find your fit. You'll instantly feel a comfortable seal.