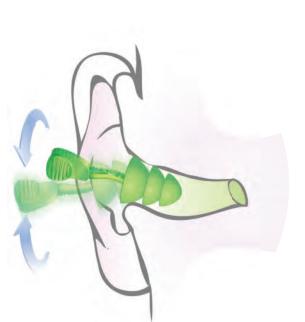

# FITTING INSTRUCTIONS FOR GLIDE **FOAM AND GLIDE TRIO EARPLUGS**

6940 & 6945 **Glide Foam** 

**Glide Trio** 

6445

GLIDE's unique multi-curved stem rotates for a custom fit inside each ear canal. Because no two ear canals are alike. Just push and twist to find your fit. You'll instantly feel a comfortable seal.