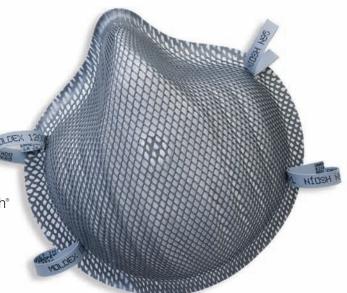

## Dura-Mesh<sup>°</sup>. Use Less. Save More.

Dirt Dawgs° have two layers of Dura-Mesh° to protect the N95 filter from dirt and grime on the outside and moisture from the inside...the two biggest reasons your workers toss their respirators prematurely.

Dura-Mesh® outer shell keeps dirty hands off the filter so the respirator stays cleaner. Dura-Mesh® inner shell prevents the respirator collapsing from moisture, even in hot, humid conditions.

Take a bite out of your respirator costs with Dirt Dawgs.